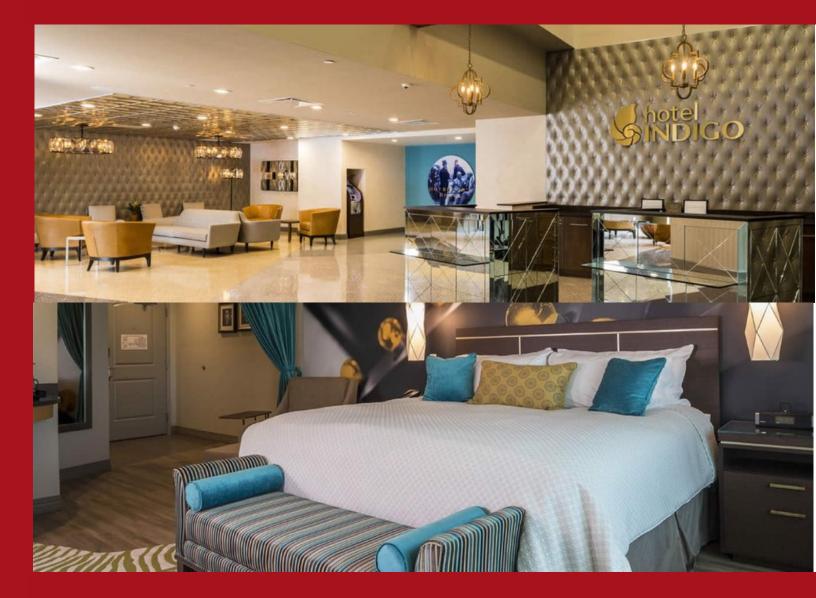

#### Hotel Indigo - Pittsburgh

Hotel Indigo opened its first hotel in Pennsylvania, the 135-room Hotel Indigo Pittsburgh East Liberty. This unique hotel is both an adaptive reuse and new build property comprised of four buildings representing four different eras of Pittsburgh's history, including the building that formerly housed the Governor Hotel. The boutique hotel sits in the heart of Pittsburgh's rejuvenated and thriving cultural district making it easy to discover the local neighborhood scene. Hotel Indigo Pittsburgh's East Liberty a unique hotel offer which reflects the local culture, character and history of the neighborhood. Guests are inspired by the majestic theatre era of East Liberty's past which is seamlessly integrated into the design and service of the stylish Hotel Indigo Pittsburgh East Liberty.