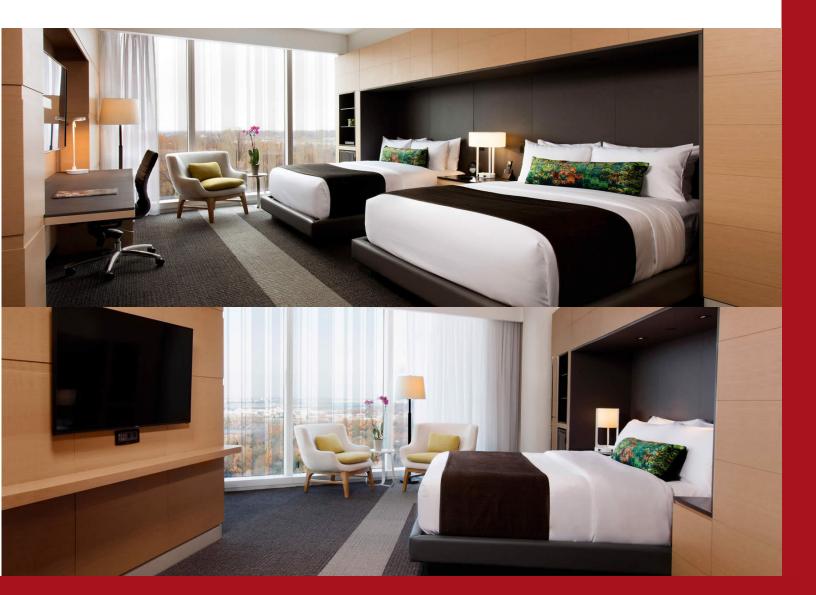

#### MGM Natioanl Harbor - DC

MGM National Harbor situated on the Potomac River just south of Washington DC has spun the roulette table. This 308-key major casino is a \$1.4 billion dollar development including luxury accommodations. Edenburg Hospitality was awarded the millwork and furniture package for the hotel for the guestrooms.