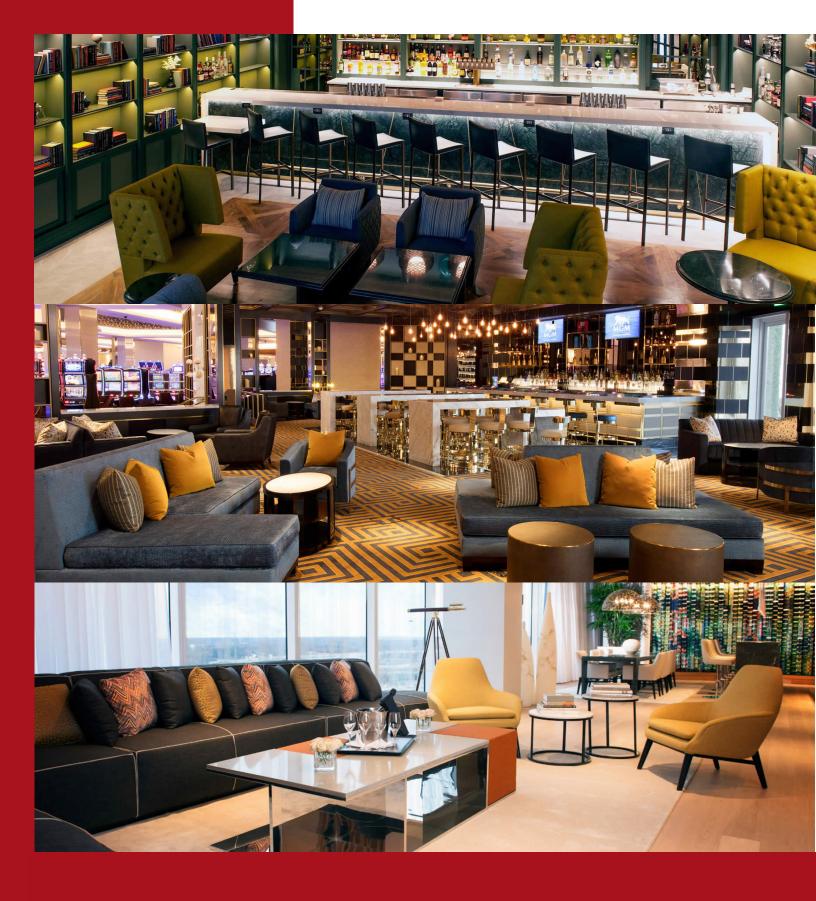

#### MGM Natioanl Harbor - DC

MGM National Harbor situated on the Potomac River just south of Washington DC has spun the roulette table. This 308-key major casino is a \$1.4 billion dollar development including luxury accommodations. Edenburg Hospitality was awarded the millwork and furniture package for the hotel for the guestrooms.