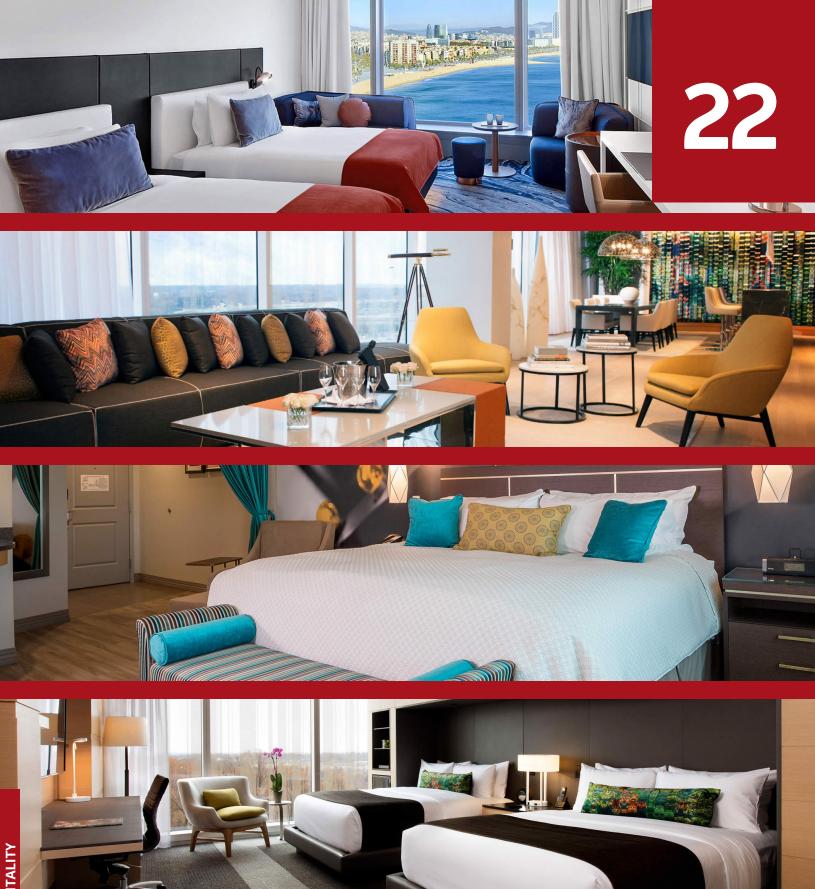

#### MGM Natioanl Harbor - DC

MGM National Harbor situated on the Potomac River just south of Washington DC has spun the roulette table. This 308-key major casino is a \$1.4 billion dollar development including luxury accommodations. Edenburg Hospitality was awarded the millwork and furniture package for the hotel for the guestrooms.

#### Hotel Indigo - Pittsburgh

Hotel Indigo opened its first hotel in Pennsylvania, the 135-room Hotel Indigo Pittsburgh East Liberty. This unique hotel is both an adaptive reuse and new build property comprised of four buildings representing four different eras of Pittsburgh's history, including the building that formerly housed the Governor Hotel. The boutique hotel sits in the heart of Pittsburgh's rejuvenated and thriving cultural district making it easy to discover the local neighborhood scene. Hotel Indigo Pittsburgh's East Liberty a unique hotel offer which reflects the local culture, character and history of the neighborhood. Guests are inspired by the majestic theatre era of East Liberty's past which is seamlessly integrated into the design and service of the stylish Hotel Indigo Pittsburgh East Liberty.

#### TRYP by Wyndham - Fort Lauderdale

TRYP by Wyndham, Spanish-born brand and lifestyle hospitality trendsetter, is bringing its unique urban twist to Fort Lauderdale with the TRYP by Wyndham Maritime Hotel, the brand's first hotel in Florida and third in the U.S. New construction hotel of 150-rooms embracing the nautical lifestyle and design through Edenburg Hospitality.